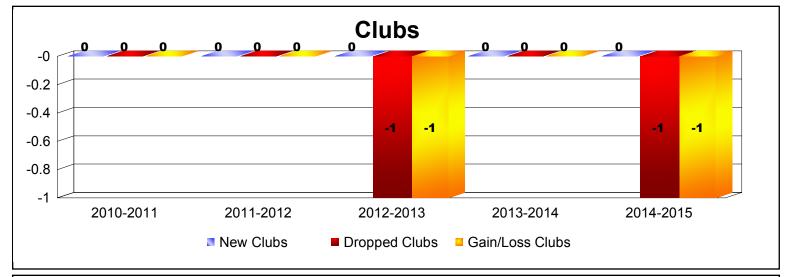

**Disbanded Districts**As of June 2015 Cumulative

| Year      | New<br>Clubs | Dropped<br>Clubs | Gain/<br>Loss<br>Clubs | New<br>Members | Charter<br>Members | Reinstate<br>Members | Transfer<br>Members | Total<br>Member<br>Added | Total<br>Members<br>Dropped | Gain/<br>Loss<br>Members |
|-----------|--------------|------------------|------------------------|----------------|--------------------|----------------------|---------------------|--------------------------|-----------------------------|--------------------------|
| 2010-2011 | 0            | 0                | 0                      | 2              | 0                  | 0                    | 0                   | 2                        | -8                          | -6                       |
| 2011-2012 | 0            | 0                | 0                      | 0              | 0                  | 0                    | 0                   | 0                        | -2                          | -2                       |
| 2012-2013 | 0            | -1               | -1                     | 0              | 0                  | 0                    | 0                   | 0                        | -16                         | -16                      |
| 2013-2014 | 0            | 0                | 0                      | 0              | 0                  | 0                    | 0                   | 0                        | -2                          | -2                       |
| 2014-2015 | 0            | -1               | -1                     | 0              | 0                  | 0                    | 0                   | 0                        | -8                          | -8                       |
| Average   | 0            | 0                | 0                      | 0              | 0                  | 0                    | 0                   | 0                        | -7                          | -7                       |