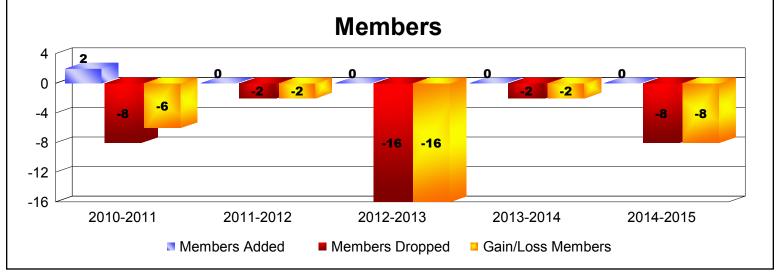

**Disbanded Districts**As of June 2015 Cumulative

| Year      | New<br>Clubs | Dropped<br>Clubs | Gain/<br>Loss<br>Clubs | New<br>Members | Charter<br>Members | Reinstate<br>Members | Transfer<br>Members | Total<br>Member<br>Added | Total<br>Members<br>Dropped | Gain/<br>Loss<br>Members |
|-----------|--------------|------------------|------------------------|----------------|--------------------|----------------------|---------------------|--------------------------|-----------------------------|--------------------------|
| 2010-2011 | 0            | 0                | 0                      | 2              | 0                  | 0                    | 0                   | 2                        | -8                          | -6                       |
| 2011-2012 | 0            | 0                | 0                      | 0              | 0                  | 0                    | 0                   | 0                        | -2                          | -2                       |
| 2012-2013 | 0            | -1               | -1                     | 0              | 0                  | 0                    | 0                   | 0                        | -16                         | -16                      |
| 2013-2014 | 0            | 0                | 0                      | 0              | 0                  | 0                    | 0                   | 0                        | -2                          | -2                       |
| 2014-2015 | 0            | -1               | -1                     | 0              | 0                  | 0                    | 0                   | 0                        | -8                          | -8                       |
| Average   | 0            | 0                | 0                      | 0              | 0                  | 0                    | 0                   | 0                        | -7                          | -7                       |